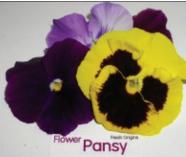

#### Flower Edible Pansy Product # LA358 Size 4 x 50 ct

Brilliant colors and a slightly larger size these flowers, make a statement particularyl for plated desserts. 50 ct Edible Flowers range in size from 1/2" to 1"