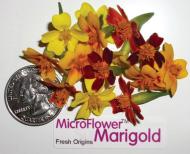

#### Flower Edible Marigold Micro Product # LA344 • Size 4 x 200 ct

These vibrantly pastel colored Micro Flowers will help you create amazing plated desserts or can be the star of the show, bunched up on a simple white layered cake. Micro Flowers range between 1/4" and 1/2" and come in assorted color as shown.