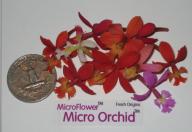

#### Flower Edible Orchid Micro Product # LA348 Size 4 x 200 ct

These vibrantly pastel colored Micro Flowers will help you create amazing plated desserts or can be the star of the show, bunched up on a simple white layered cake. Micro Flowers range between 1/4" and 1/2" and come in assorted color as shown.