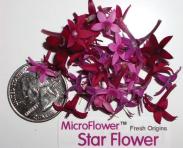

#### Flower Edible Star Flower Micro Product # LA350 • Size 4 x 200 ct

These vibrantly pastel colored Micro Flowers will help you create amazing plated desserts or can be the star of the show, bunched up on a simple white layered cake. Micro Flowers range between 1/4" and 1/2" and come in assorted color as shown.