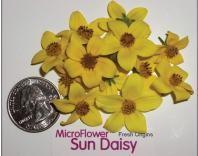

#### Flower Edible Sun Daisy Micro Product # LA352 • Size 4 x 100 ct

These vibrantly pastel colored Micro Flowers will help you create amazing plated desserts or can be the star of the show, bunched up on a simple white layered cake. Micro Flowers range between 1/4" and 1/2" and come in assorted color as shown.