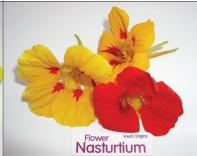

#### Flower Edible Nasturtium Product # LA356 Size 4 x 50 ct

Brilliant colors and a slightly larger size these flowers, make a statement particularyl for plated desserts. 50 ct Edible Flowers range in size from 1/2" to 1"