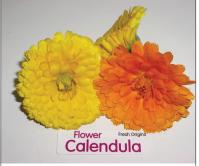

#### Flower Edible Calendula Product # LA324 Size 4 x 50 ct

Brilliant colors and a slightly larger size these flowers, make a statement particularyl for plated desserts, 50 ct Edible Flowers range in size from 1/2" to 1"