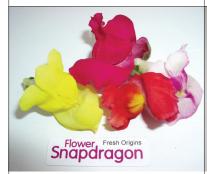

#### Flower Edible Snapdragon Product # LA364 Size 4 x 50 ct

Brilliant colors and a slightly larger size these flowers, make a statement particularyl for plated desserts. 50 ct Edible Flowers range in size from 1/2" to 1"